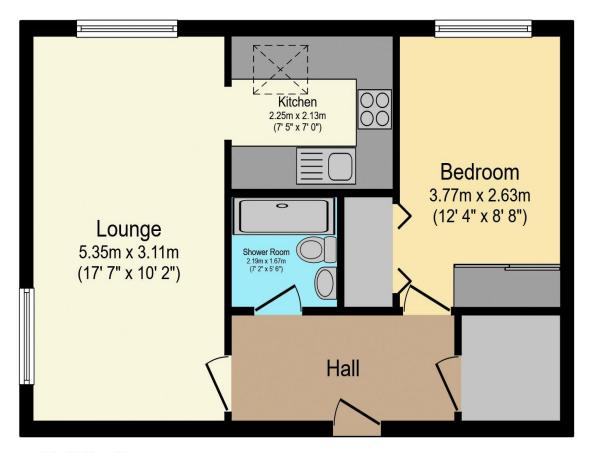

# Visit us at retirementhomesearch.co.uk

Total floor area 46.0 m² (495 sq.ft.) approx

This floor plan is for illustrative purposes only. It is not drawn to scale. Any measurements, floor areas (including any total floor area), openings and orientation are approximate. No details are guaranteed, they cannot be relied upon for any purpose and they do not form part of any agreement. No liability is taken for any error, omission or misstatement. A party must rely upon its own inspection(s). Powered by www.focalagent.com